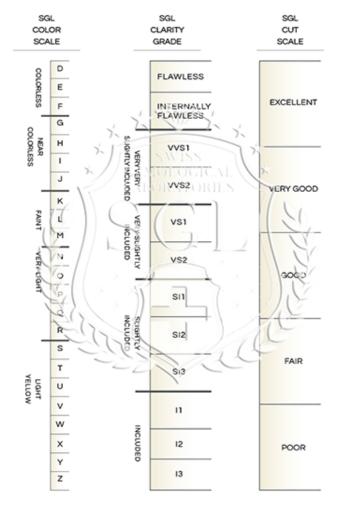

## **Clarity Characteristics**

| May 29, 2023<br>Natural Diamond Report | \$200, \$200, \$200, \$200, \$200, \$200, \$200, \$200, \$200, \$200, \$200, \$200, \$200, \$200, \$200, \$200, \$200, \$200, \$200, \$200, \$200, \$200, \$200, \$200, \$200, \$200, \$200, \$200, \$200, \$200, \$200, \$200, \$200, \$200, \$200, \$200, \$200, \$200, \$200, \$200, \$200, \$200, \$200, \$200, \$200, \$200, \$200, \$200, \$200, \$200, \$200, \$200, \$200, \$200, \$200, \$200, \$200, \$200, \$200, \$200, \$200, \$200, \$200, \$200, \$200, \$200, \$200, \$200, \$200, \$200, \$200, \$200, \$200, \$200, \$200, \$200, \$200, \$200, \$200, \$200, \$200, \$200, \$200, \$200, \$200, \$200, \$200, \$200, \$200, \$200, \$200, \$200, \$200, \$200, \$200, \$200, \$200, \$200, \$200, \$200, \$200, \$200, \$200, \$200, \$200, \$200, \$200, \$200, \$200, \$200, \$200, \$200, \$200, \$200, \$200, \$200, \$200, \$200, \$200, \$200, \$200, \$200, \$200, \$200, \$200, \$200, \$200, \$200, \$200, \$200, \$200, \$200, \$200, \$200, \$200, \$200, \$200, \$200, \$200, \$200, \$200, \$200, \$200, \$200, \$200, \$200, \$200, \$200, \$200, \$200, \$200, \$200, \$200, \$200, \$200, \$200, \$200, \$200, \$200, \$200, \$200, \$200, \$200, \$200, \$200, \$200, \$200, \$200, \$200, \$200, \$200, \$200, \$200, \$200, \$200, \$200, \$200, \$200, \$200, \$200, \$200, \$200, \$200, \$200, \$200, \$200, \$200, \$200, \$200, \$200, \$200, \$200, \$200, \$200, \$200, \$200, \$200, \$200, \$200, \$200, \$200, \$200, \$200, \$200, \$200, \$200, \$200, \$200, \$200, \$200, \$200, \$200, \$200, \$200, \$200, \$200, \$200, \$200, \$200, \$200, \$200, \$200, \$200, \$200, \$200, \$200, \$200, \$200, \$200, \$200, \$200, \$200, \$200, \$200, \$200, \$200, \$200, \$200, \$200, \$200, \$200, \$200, \$200, \$200, \$200, \$200, \$200, \$200, \$200, \$200, \$200, \$200, \$200, \$200, \$200, \$200, \$200, \$200, \$200, \$200, \$200, \$200, \$200, \$200, \$200, \$200, \$200, \$200, \$200, \$200, \$200, \$200, \$200, \$200, \$200, \$200, \$200, \$200, \$200, \$200, \$200, \$200, \$200, \$200, \$200, \$200, \$200, \$200, \$200, \$200, \$200, \$200, \$200, \$200, \$200, \$200, \$200, \$200, \$200, \$200, \$200, \$200, \$200, \$200, \$200, \$200, \$200, \$200, \$200, \$200, \$200, \$200, \$200, \$200, \$200, \$200, \$200, \$200, \$200, \$200, \$200, \$200, \$200, \$200, \$200, \$200, \$200, \$200, \$200, \$200, \$200, \$200, \$200, \$200, \$200, \$200, \$200, \$200, \$200, \$200, \$200, |
|----------------------------------------|------------------------------------------------------------------------------------------------------------------------------------------------------------------------------------------------------------------------------------------------------------------------------------------------------------------------------------------------------------------------------------------------------------------------------------------------------------------------------------------------------------------------------------------------------------------------------------------------------------------------------------------------------------------------------------------------------------------------------------------------------------------------------------------------------------------------------------------------------------------------------------------------------------------------------------------------------------------------------------------------------------------------------------------------------------------------------------------------------------------------------------------------------------------------------------------------------------------------------------------------------------------------------------------------------------------------------------------------------------------------------------------------------------------------------------------------------------------------------------------------------------------------------------------------------------------------------------------------------------------------------------------------------------------------------------------------------------------------------------------------------------------------------------------------------------------------------------------------------------------------------------------------------------------------------------------------------------------------------------------------------------------------------------------------------------------------------------------------------------------------------------------------------------------------------------------------------------------------------------------------------------------------------------------------------------------------------------------------------------------------------------------------------------------------------------------------------------------------------------|
| SGL Report Number                      | D12178108                                                                                                                                                                                                                                                                                                                                                                                                                                                                                                                                                                                                                                                                                                                                                                                                                                                                                                                                                                                                                                                                                                                                                                                                                                                                                                                                                                                                                                                                                                                                                                                                                                                                                                                                                                                                                                                                                                                                                                                                                                                                                                                                                                                                                                                                                                                                                                                                                                                                          |
| Shape and Cutting Style                | FISH SHAPE                                                                                                                                                                                                                                                                                                                                                                                                                                                                                                                                                                                                                                                                                                                                                                                                                                                                                                                                                                                                                                                                                                                                                                                                                                                                                                                                                                                                                                                                                                                                                                                                                                                                                                                                                                                                                                                                                                                                                                                                                                                                                                                                                                                                                                                                                                                                                                                                                                                                         |
| Measurements                           | 6.32 x 4.50 x 2.75 mm                                                                                                                                                                                                                                                                                                                                                                                                                                                                                                                                                                                                                                                                                                                                                                                                                                                                                                                                                                                                                                                                                                                                                                                                                                                                                                                                                                                                                                                                                                                                                                                                                                                                                                                                                                                                                                                                                                                                                                                                                                                                                                                                                                                                                                                                                                                                                                                                                                                              |
| Grading Results - SGL 4C's             |                                                                                                                                                                                                                                                                                                                                                                                                                                                                                                                                                                                                                                                                                                                                                                                                                                                                                                                                                                                                                                                                                                                                                                                                                                                                                                                                                                                                                                                                                                                                                                                                                                                                                                                                                                                                                                                                                                                                                                                                                                                                                                                                                                                                                                                                                                                                                                                                                                                                                    |
| Carat Weight                           | 0.46 CT.                                                                                                                                                                                                                                                                                                                                                                                                                                                                                                                                                                                                                                                                                                                                                                                                                                                                                                                                                                                                                                                                                                                                                                                                                                                                                                                                                                                                                                                                                                                                                                                                                                                                                                                                                                                                                                                                                                                                                                                                                                                                                                                                                                                                                                                                                                                                                                                                                                                                           |
| Color Grade                            | E                                                                                                                                                                                                                                                                                                                                                                                                                                                                                                                                                                                                                                                                                                                                                                                                                                                                                                                                                                                                                                                                                                                                                                                                                                                                                                                                                                                                                                                                                                                                                                                                                                                                                                                                                                                                                                                                                                                                                                                                                                                                                                                                                                                                                                                                                                                                                                                                                                                                                  |
| Clarity Grade                          | 11                                                                                                                                                                                                                                                                                                                                                                                                                                                                                                                                                                                                                                                                                                                                                                                                                                                                                                                                                                                                                                                                                                                                                                                                                                                                                                                                                                                                                                                                                                                                                                                                                                                                                                                                                                                                                                                                                                                                                                                                                                                                                                                                                                                                                                                                                                                                                                                                                                                                                 |
| Additional Grading Character           | istics                                                                                                                                                                                                                                                                                                                                                                                                                                                                                                                                                                                                                                                                                                                                                                                                                                                                                                                                                                                                                                                                                                                                                                                                                                                                                                                                                                                                                                                                                                                                                                                                                                                                                                                                                                                                                                                                                                                                                                                                                                                                                                                                                                                                                                                                                                                                                                                                                                                                             |
| Polish                                 | Very Good                                                                                                                                                                                                                                                                                                                                                                                                                                                                                                                                                                                                                                                                                                                                                                                                                                                                                                                                                                                                                                                                                                                                                                                                                                                                                                                                                                                                                                                                                                                                                                                                                                                                                                                                                                                                                                                                                                                                                                                                                                                                                                                                                                                                                                                                                                                                                                                                                                                                          |
| Fluorescence                           | Very Slight                                                                                                                                                                                                                                                                                                                                                                                                                                                                                                                                                                                                                                                                                                                                                                                                                                                                                                                                                                                                                                                                                                                                                                                                                                                                                                                                                                                                                                                                                                                                                                                                                                                                                                                                                                                                                                                                                                                                                                                                                                                                                                                                                                                                                                                                                                                                                                                                                                                                        |