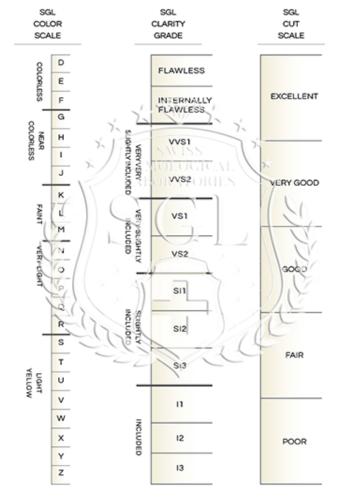

## **Clarity Characteristics**

| Natural Diamond Report<br>SGL Report Number                                                   | THE RESERVE AND ADDRESS OF THE PARTY ADDRES |
|-----------------------------------------------------------------------------------------------|--------------------------------------------------------------------------------------------------------------------------------------------------------------------------------------------------------------------------------------------------------------------------------------------------------------------------------------------------------------------------------------------------------------------------------------------------------------------------------------------------------------------------------------------------------------------------------------------------------------------------------------------------------------------------------------------------------------------------------------------------------------------------------------------------------------------------------------------------------------------------------------------------------------------------------------------------------------------------------------------------------------------------------------------------------------------------------------------------------------------------------------------------------------------------------------------------------------------------------------------------------------------------------------------------------------------------------------------------------------------------------------------------------------------------------------------------------------------------------------------------------------------------------------------------------------------------------------------------------------------------------------------------------------------------------------------------------------------------------------------------------------------------------------------------------------------------------------------------------------------------------------------------------------------------------------------------------------------------------------------------------------------------------------------------------------------------------------------------------------------------------|
| Shape and Cutting Style                                                                       | \$ \$50, \$50, \$50, \$50, \$50, \$50, \$50, \$50                                                                                                                                                                                                                                                                                                                                                                                                                                                                                                                                                                                                                                                                                                                                                                                                                                                                                                                                                                                                                                                                                                                                                                                                                                                                                                                                                                                                                                                                                                                                                                                                                                                                                                                                                                                                                                                                                                                                                                                                                                                                              |
| Measurements                                                                                  |                                                                                                                                                                                                                                                                                                                                                                                                                                                                                                                                                                                                                                                                                                                                                                                                                                                                                                                                                                                                                                                                                                                                                                                                                                                                                                                                                                                                                                                                                                                                                                                                                                                                                                                                                                                                                                                                                                                                                                                                                                                                                                                                |
| Grading Results - SGL 40                                                                      | A THE STATE OF THE |
| Carat Weight                                                                                  |                                                                                                                                                                                                                                                                                                                                                                                                                                                                                                                                                                                                                                                                                                                                                                                                                                                                                                                                                                                                                                                                                                                                                                                                                                                                                                                                                                                                                                                                                                                                                                                                                                                                                                                                                                                                                                                                                                                                                                                                                                                                                                                                |
| Color Grade                                                                                   |                                                                                                                                                                                                                                                                                                                                                                                                                                                                                                                                                                                                                                                                                                                                                                                                                                                                                                                                                                                                                                                                                                                                                                                                                                                                                                                                                                                                                                                                                                                                                                                                                                                                                                                                                                                                                                                                                                                                                                                                                                                                                                                                |
| Clarity Grade                                                                                 |                                                                                                                                                                                                                                                                                                                                                                                                                                                                                                                                                                                                                                                                                                                                                                                                                                                                                                                                                                                                                                                                                                                                                                                                                                                                                                                                                                                                                                                                                                                                                                                                                                                                                                                                                                                                                                                                                                                                                                                                                                                                                                                                |
| Additional Grading Char                                                                       | acteristics                                                                                                                                                                                                                                                                                                                                                                                                                                                                                                                                                                                                                                                                                                                                                                                                                                                                                                                                                                                                                                                                                                                                                                                                                                                                                                                                                                                                                                                                                                                                                                                                                                                                                                                                                                                                                                                                                                                                                                                                                                                                                                                    |
| Polish                                                                                        |                                                                                                                                                                                                                                                                                                                                                                                                                                                                                                                                                                                                                                                                                                                                                                                                                                                                                                                                                                                                                                                                                                                                                                                                                                                                                                                                                                                                                                                                                                                                                                                                                                                                                                                                                                                                                                                                                                                                                                                                                                                                                                                                |
| Symmetry                                                                                      |                                                                                                                                                                                                                                                                                                                                                                                                                                                                                                                                                                                                                                                                                                                                                                                                                                                                                                                                                                                                                                                                                                                                                                                                                                                                                                                                                                                                                                                                                                                                                                                                                                                                                                                                                                                                                                                                                                                                                                                                                                                                                                                                |
| Girdle                                                                                        |                                                                                                                                                                                                                                                                                                                                                                                                                                                                                                                                                                                                                                                                                                                                                                                                                                                                                                                                                                                                                                                                                                                                                                                                                                                                                                                                                                                                                                                                                                                                                                                                                                                                                                                                                                                                                                                                                                                                                                                                                                                                                                                                |
| Fluorescence                                                                                  | Slight                                                                                                                                                                                                                                                                                                                                                                                                                                                                                                                                                                                                                                                                                                                                                                                                                                                                                                                                                                                                                                                                                                                                                                                                                                                                                                                                                                                                                                                                                                                                                                                                                                                                                                                                                                                                                                                                                                                                                                                                                                                                                                                         |
| Comments "IDEAL SHAPE" - The quality of the achieves the optimal dispersion of Laser Drilled. | the same and the s |
| Estimated Retail Price: 1,800.00 \$                                                           |                                                                                                                                                                                                                                                                                                                                                                                                                                                                                                                                                                                                                                                                                                                                                                                                                                                                                                                                                                                                                                                                                                                                                                                                                                                                                                                                                                                                                                                                                                                                                                                                                                                                                                                                                                                                                                                                                                                                                                                                                                                                                                                                |
|                                                                                               |                                                                                                                                                                                                                                                                                                                                                                                                                                                                                                                                                                                                                                                                                                                                                                                                                                                                                                                                                                                                                                                                                                                                                                                                                                                                                                                                                                                                                                                                                                                                                                                                                                                                                                                                                                                                                                                                                                                                                                                                                                                                                                                                |
|                                                                                               |                                                                                                                                                                                                                                                                                                                                                                                                                                                                                                                                                                                                                                                                                                                                                                                                                                                                                                                                                                                                                                                                                                                                                                                                                                                                                                                                                                                                                                                                                                                                                                                                                                                                                                                                                                                                                                                                                                                                                                                                                                                                                                                                |
|                                                                                               |                                                                                                                                                                                                                                                                                                                                                                                                                                                                                                                                                                                                                                                                                                                                                                                                                                                                                                                                                                                                                                                                                                                                                                                                                                                                                                                                                                                                                                                                                                                                                                                                                                                                                                                                                                                                                                                                                                                                                                                                                                                                                                                                |