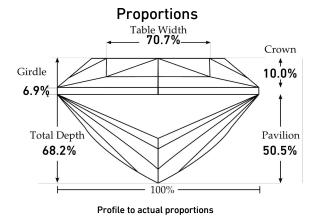

## **Clarity Characteristics**

| Natural Diamond Report<br>SGL Report Number                                                   | THE RESERVE AND ADDRESS OF THE PARTY ADDRES |
|-----------------------------------------------------------------------------------------------|--------------------------------------------------------------------------------------------------------------------------------------------------------------------------------------------------------------------------------------------------------------------------------------------------------------------------------------------------------------------------------------------------------------------------------------------------------------------------------------------------------------------------------------------------------------------------------------------------------------------------------------------------------------------------------------------------------------------------------------------------------------------------------------------------------------------------------------------------------------------------------------------------------------------------------------------------------------------------------------------------------------------------------------------------------------------------------------------------------------------------------------------------------------------------------------------------------------------------------------------------------------------------------------------------------------------------------------------------------------------------------------------------------------------------------------------------------------------------------------------------------------------------------------------------------------------------------------------------------------------------------------------------------------------------------------------------------------------------------------------------------------------------------------------------------------------------------------------------------------------------------------------------------------------------------------------------------------------------------------------------------------------------------------------------------------------------------------------------------------------------------|
| Shape and Cutting Style                                                                       | \$ \$50, \$50, \$50, \$50, \$50, \$50, \$50, \$50                                                                                                                                                                                                                                                                                                                                                                                                                                                                                                                                                                                                                                                                                                                                                                                                                                                                                                                                                                                                                                                                                                                                                                                                                                                                                                                                                                                                                                                                                                                                                                                                                                                                                                                                                                                                                                                                                                                                                                                                                                                                              |
| Measurements                                                                                  |                                                                                                                                                                                                                                                                                                                                                                                                                                                                                                                                                                                                                                                                                                                                                                                                                                                                                                                                                                                                                                                                                                                                                                                                                                                                                                                                                                                                                                                                                                                                                                                                                                                                                                                                                                                                                                                                                                                                                                                                                                                                                                                                |
| Grading Results - SGL 40                                                                      | A THE STATE OF THE |
| Carat Weight                                                                                  |                                                                                                                                                                                                                                                                                                                                                                                                                                                                                                                                                                                                                                                                                                                                                                                                                                                                                                                                                                                                                                                                                                                                                                                                                                                                                                                                                                                                                                                                                                                                                                                                                                                                                                                                                                                                                                                                                                                                                                                                                                                                                                                                |
| Color Grade                                                                                   |                                                                                                                                                                                                                                                                                                                                                                                                                                                                                                                                                                                                                                                                                                                                                                                                                                                                                                                                                                                                                                                                                                                                                                                                                                                                                                                                                                                                                                                                                                                                                                                                                                                                                                                                                                                                                                                                                                                                                                                                                                                                                                                                |
| Clarity Grade                                                                                 |                                                                                                                                                                                                                                                                                                                                                                                                                                                                                                                                                                                                                                                                                                                                                                                                                                                                                                                                                                                                                                                                                                                                                                                                                                                                                                                                                                                                                                                                                                                                                                                                                                                                                                                                                                                                                                                                                                                                                                                                                                                                                                                                |
| Additional Grading Char                                                                       | acteristics                                                                                                                                                                                                                                                                                                                                                                                                                                                                                                                                                                                                                                                                                                                                                                                                                                                                                                                                                                                                                                                                                                                                                                                                                                                                                                                                                                                                                                                                                                                                                                                                                                                                                                                                                                                                                                                                                                                                                                                                                                                                                                                    |
| Polish                                                                                        |                                                                                                                                                                                                                                                                                                                                                                                                                                                                                                                                                                                                                                                                                                                                                                                                                                                                                                                                                                                                                                                                                                                                                                                                                                                                                                                                                                                                                                                                                                                                                                                                                                                                                                                                                                                                                                                                                                                                                                                                                                                                                                                                |
| Symmetry                                                                                      |                                                                                                                                                                                                                                                                                                                                                                                                                                                                                                                                                                                                                                                                                                                                                                                                                                                                                                                                                                                                                                                                                                                                                                                                                                                                                                                                                                                                                                                                                                                                                                                                                                                                                                                                                                                                                                                                                                                                                                                                                                                                                                                                |
| Girdle                                                                                        |                                                                                                                                                                                                                                                                                                                                                                                                                                                                                                                                                                                                                                                                                                                                                                                                                                                                                                                                                                                                                                                                                                                                                                                                                                                                                                                                                                                                                                                                                                                                                                                                                                                                                                                                                                                                                                                                                                                                                                                                                                                                                                                                |
| Fluorescence                                                                                  | Slight                                                                                                                                                                                                                                                                                                                                                                                                                                                                                                                                                                                                                                                                                                                                                                                                                                                                                                                                                                                                                                                                                                                                                                                                                                                                                                                                                                                                                                                                                                                                                                                                                                                                                                                                                                                                                                                                                                                                                                                                                                                                                                                         |
| Comments "IDEAL SHAPE" - The quality of the achieves the optimal dispersion of Laser Drilled. | the same and the s |
| Estimated Retail Price: 1,800.00 \$                                                           |                                                                                                                                                                                                                                                                                                                                                                                                                                                                                                                                                                                                                                                                                                                                                                                                                                                                                                                                                                                                                                                                                                                                                                                                                                                                                                                                                                                                                                                                                                                                                                                                                                                                                                                                                                                                                                                                                                                                                                                                                                                                                                                                |
|                                                                                               |                                                                                                                                                                                                                                                                                                                                                                                                                                                                                                                                                                                                                                                                                                                                                                                                                                                                                                                                                                                                                                                                                                                                                                                                                                                                                                                                                                                                                                                                                                                                                                                                                                                                                                                                                                                                                                                                                                                                                                                                                                                                                                                                |
|                                                                                               |                                                                                                                                                                                                                                                                                                                                                                                                                                                                                                                                                                                                                                                                                                                                                                                                                                                                                                                                                                                                                                                                                                                                                                                                                                                                                                                                                                                                                                                                                                                                                                                                                                                                                                                                                                                                                                                                                                                                                                                                                                                                                                                                |
|                                                                                               |                                                                                                                                                                                                                                                                                                                                                                                                                                                                                                                                                                                                                                                                                                                                                                                                                                                                                                                                                                                                                                                                                                                                                                                                                                                                                                                                                                                                                                                                                                                                                                                                                                                                                                                                                                                                                                                                                                                                                                                                                                                                                                                                |