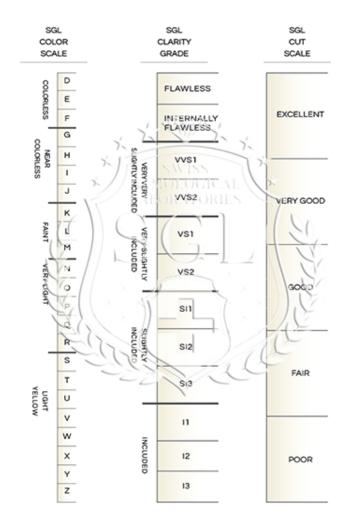

## **Clarity Characteristics**

|                       | February 03, 2022<br>Natural Diamond Report |
|-----------------------|---------------------------------------------|
| D9739630              | SGL Report Number                           |
| Cushion               | Shape and Cutting Style                     |
| 5.71 x 5.60 x 3.72 mm | Measurements                                |
|                       | Grading Results - SGL 4C's                  |
| 1.03 CT.              | Carat Weight                                |
| Fancy Champagne       | Color Grade                                 |
| Natural               | Color Origin                                |
| Even                  | Color Distribution                          |
| VS1                   | Clarity Grade                               |
| eristics              | Additional Grading Charac                   |
| Excellent             | Polish                                      |
| Very Good             | Symmetry                                    |
| Slightly Thick        | Girdle                                      |
|                       | Fluorescence                                |