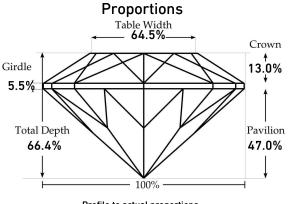

GEMOLOGICAL REPORT



.

Profile to actual proportions

## **Clarity Characteristics**



|                       | February 03, 2022<br>Natural Diamond Report |
|-----------------------|---------------------------------------------|
| D9739630              | SGL Report Number                           |
| Cushion               | Shape and Cutting Style                     |
| 5.71 x 5.60 x 3.72 mm | Measurements                                |
|                       | Grading Results - SGL 4C's                  |
| 1.03 CT.              | Carat Weight                                |
| Fancy Champagne       | Color Grade                                 |
| Natural               | Color Origin                                |
| Even                  | Color Distribution                          |
| VS1