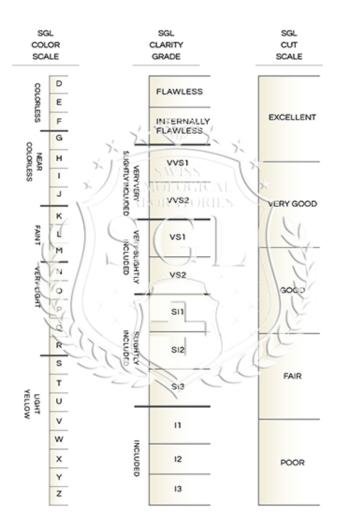

## **Clarity Characteristics**

| The large length line lines that, state, 1.552 to 2014, Febr, 1.900 to 2 |             |
|--------------------------------------------------------------------------------------------------------------------------------------------------------------------------------------------------------------------------------------------------------------------------------------------------------------------------------------------------------------------------------------------------------------------------------------------------------------------------------------------------------------------------------------------------------------------------------------------------------------------------------------------------------------------------------------------------------------------------------------------------------------------------------------------------------------------------------------------------------------------------------------------------------------------------------------------------------------------------------------------------------------------------------------------------------------------------------------------------------------------------------------------------------------------------------------------------------------------------------------------------------------------------------------------------------------------------------------------------------------------------------------------------------------------------------------------------------------------------------------------------------------------------------------------------------------------------------------------------------------------------------------------------------------------------------------------------------------------------------------------------------------------------------------------------------------------------------------------------------------------------------------------------------------------------------------------------------------------------------------------------------------------------------------------------------------------------------------------------------------------------------|-------------|
|                                                                                                                                                                                                                                                                                                                                                                                                                                                                                                                                                                                                                                                                                                                                                                                                                                                                                                                                                                                                                                                                                                                                                                                                                                                                                                                                                                                                                                                                                                                                                                                                                                                                                                                                                                                                                                                                                                                                                                                                                                                                                                                                | 09804970    |
| Round                                                                                                                                                                                                                                                                                                                                                                                                                                                                                                                                                                                                                                                                                                                                                                                                                                                                                                                                                                                                                                                                                                                                                                                                                                                                                                                                                                                                                                                                                                                                                                                                                                                                                                                                                                                                                                                                                                                                                                                                                                                                                                                          | d Brilliant |
| 5.16 - 5.18 x                                                                                                                                                                                                                                                                                                                                                                                                                                                                                                                                                                                                                                                                                                                                                                                                                                                                                                                                                                                                                                                                                                                                                                                                                                                                                                                                                                                                                                                                                                                                                                                                                                                                                                                                                                                                                                                                                                                                                                                                                                                                                                                  | 3.16 mm     |
|                                                                                                                                                                                                                                                                                                                                                                                                                                                                                                                                                                                                                                                                                                                                                                                                                                                                                                                                                                                                                                                                                                                                                                                                                                                                                                                                                                                                                                                                                                                                                                                                                                                                                                                                                                                                                                                                                                                                                                                                                                                                                                                                |             |
|                                                                                                                                                                                                                                                                                                                                                                                                                                                                                                                                                                                                                                                                                                                                                                                                                                                                                                                                                                                                                                                                                                                                                                                                                                                                                                                                                                                                                                                                                                                                                                                                                                                                                                                                                                                                                                                                                                                                                                                                                                                                                                                                | 0.54 CT.    |
|                                                                                                                                                                                                                                                                                                                                                                                                                                                                                                                                                                                                                                                                                                                                                                                                                                                                                                                                                                                                                                                                                                                                                                                                                                                                                                                                                                                                                                                                                                                                                                                                                                                                                                                                                                                                                                                                                                                                                                                                                                                                                                                                | D           |
|                                                                                                                                                                                                                                                                                                                                                                                                                                                                                                                                                                                                                                                                                                                                                                                                                                                                                                                                                                                                                                                                                                                                                                                                                                                                                                                                                                                                                                                                                                                                                                                                                                                                                                                                                                                                                                                                                                                                                                                                                                                                                                                                | VS2         |
|                                                                                                                                                                                                                                                                                                                                                                                                                                                                                                                                                                                                                                                                                                                                                                                                                                                                                                                                                                                                                                                                                                                                                                                                                                                                                                                                                                                                                                                                                                                                                                                                                                                                                                                                                                                                                                                                                                                                                                                                                                                                                                                                | Excellent   |
| eristics                                                                                                                                                                                                                                                                                                                                                                                                                                                                                                                                                                                                                                                                                                                                                                                                                                                                                                                                                                                                                                                                                                                                                                                                                                                                                                                                                                                                                                                                                                                                                                                                                                                                                                                                                                                                                                                                                                                                                                                                                                                                                                                       |             |
|                                                                                                                                                                                                                                                                                                                                                                                                                                                                                                                                                                                                                                                                                                                                                                                                                                                                                                                                                                                                                                                                                                                                                                                                                                                                                                                                                                                                                                                                                                                                                                                                                                                                                                                                                                                                                                                                                                                                                                                                                                                                                                                                | Excellent   |
|                                                                                                                                                                                                                                                                                                                                                                                                                                                                                                                                                                                                                                                                                                                                                                                                                                                                                                                                                                                                                                                                                                                                                                                                                                                                                                                                                                                                                                                                                                                                                                                                                                                                                                                                                                                                                                                                                                                                                                                                                                                                                                                                | Excellent   |
|                                                                                                                                                                                                                                                                                                                                                                                                                                                                                                                                                                                                                                                                                                                                                                                                                                                                                                                                                                                                                                                                                                                                                                                                                                                                                                                                                                                                                                                                                                                                                                                                                                                                                                                                                                                                                                                                                                                                                                                                                                                                                                                                | Medium      |
|                                                                                                                                                                                                                                                                                                                                                                                                                                                                                                                                                                                                                                                                                                                                                                                                                                                                                                                                                                                                                                                                                                                                                                                                                                                                                                                                                                                                                                                                                                                                                                                                                                                                                                                                                                                                                                                                                                                                                                                                                                                                                                                                | Slight      |