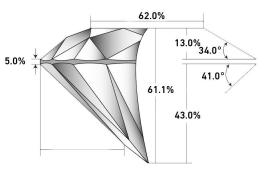

## Proportions

.

Profile to actual proportions

## **Clarity Characteristics**

| The large length line lines that, state, 1.552 to 2014, Febr, 1.900 to 2 |             |
|--------------------------------------------------------------------------------------------------------------------------------------------------------------------------------------------------------------------------------------------------------------------------------------------------------------------------------------------------------------------------------------------------------------------------------------------------------------------------------------------------------------------------------------------------------------------------------------------------------------------------------------------------------------------------------------------------------------------------------------------------------------------------------------------------------------------------------------------------------------------------------------------------------------------------------------------------------------------------------------------------------------------------------------------------------------------------------------------------------------------------------------------------------------------------------------------------------------------------------------------------------------------------------------------------------------------------------------------------------------------------------------------------------------------------------------------------------------------------------------------------------------------------------------------------------------------------------------------------------------------------------------------------------------------------------------------------------------------------------------------------------------------------------------------------------------------------------------------------------------------------------------------------------------------------------------------------------------------------------------------------------------------------------------------------------------------------------------------------------------------------------|-------------|
|                                                                                                                                                                                                                                                                                                                                                                                                                                                                                                                                                                                                                                                                                                                                                                                                                                                                                                                                                                                                                                                                                                                                                                                                                                                                                                                                                                                                                                                                                                                                                                                                                                                                                                                                                                                                                                                                                                                                                                                                                                                                                                                                | 09804970    |
| Round                                                                                                                                                                                                                                                                                                                                                                                                                                                                                                                                                                                                                                                                                                                                                                                                                                                                                                                                                                                                                                                                                                                                                                                                                                                                                                                                                                                                                                                                                                                                                                                                                                                                                                                                                                                                                                                                                                                                                                                                                                                                                                                          | d Brilliant |
| 5.16 - 5.18 x                                                                                                                                                                                                                                                                                                                                                                                                                                                                                                                                                                                                                                                                                                                                                                                                                                                                                                                                                                                                                                                                                                                                                                                                                                                                                                                                                                                                                                                                                                                                                                                                                                                                                                                                                                                                                                                                                                                                                                                                                                                                                                                  | 3.16 mm     |
|                                                                                                                                                                                                                                                                                                                                                                                                                                                                                                                                                                                                                                                                                                                                                                                                                                                                                                                                                                                                                                                                                                                                                                                                                                                                                                                                                                                                                                                                                                                                                                                                                                                                                                                                                                                                                                                                                                                                                                                                                                                                                                                                |             |
|                                                                                                                                                                                                                                                                                                                                                                                                                                                                                                                                                                                                                                                                                                                                                                                                                                                                                                                                                                                                                                                                                                                                                                                                                                                                                                                                                                                                                                                                                                                                                                                                                                                                                                                                                                                                                                                                                                                                                                                                                                                                                                                                | 0.54 CT.    |
|                                                                                                                                                                                                                                                                                                                                                                                                                                                                                                                                                                                                                                                                                                                                                                                                                                                                                                                                                                                                                                                                                                                                                                                                                                                                                                                                                                                                                                                                                                                                                                                                                                                                                                                                                                                                                                                                                                                                                                                                                                                                                                                                | D           |
|                                                                                                                                                                                                                                                                                                                                                                                                                                                                                                                                                                                                                                                                                                                                                                                                                                                                                                                                                                                                                                                                                                                                                                                                                                                                                                                                                                                                                                                                                                                                                                                                                                                                                                                                                                                                                                                                                                                                                                                                                                                                                                                                | VS2         |
|                                                                                                                                                                                                                                                                                                                                                                                                                                                                                                                                                                                                                                                                                                                                                                                                                                                                                                                                                                                                                                                                                                                                                                                                                                                                                                                                                                                                                                                                                                                                                                                                                                                                                                                                                                                                                                                                                                                                                                                                                                                                                                                                | Excellent   |
| eristics                                                                                                                                                                                                                                                                                                                                                                                                                                                                                                                                                                                                                                                                                                                                                                                                                                                                                                                                                                                                                                                                                                                                                                                                                                                                                                                                                                                                                                                                                                                                                                                                                                                                                                                                                                                                                                                                                                                                                                                                                                                                                                                       |             |
|                                                                                                                                                                                                                                                                                                                                                                                                                                                                                                                                                                                                                                                                                                                                                                                                                                                                                                                                                                                                                                                                                                                                                                                                                                                                                                                                                                                                                                                                                                                                                                                                                                                                                                                                                                                                                                                                                                                                                                                                                                                                                                                                | Excellent   |
|                                                                                                                                                                                                                                                                                                                                                                                                                                                                                                                                                                                                                                                                                                                                                                                                                                                                                                                                                                                                                                                                                                                                                                                                                                                                                                                                                                                                                                                                                                                                                                                                                                                                                                                                                                                                                                                                                                                                                                                                                                                                                                                                | Excellent   |
|                                                                                                                                                                                                                                                                                                                                                                                                                                                                                                                                                                                                                                                                                                                                                                                                                                                                                                                                                                                                                                                                                                                                                                                                                                                                                                                                                                                                                                                                                                                                                                                                                                                                                                                                                                                                                                                                                                                                                                                                                                                                                                                                | Medium      |
|                                                                                                                                                                                                                                                                                                                                                                                                                                                                                                                                                                                                                                                                                                                                                                                                                                                                                                                                                                                                                                                                                                                                                                                                                                                                                                                                                                                                                                                                                                                                                                                                                                                                                                                                                                                                                                                                                                                                                                                                                                                                                                                                | Slight      |