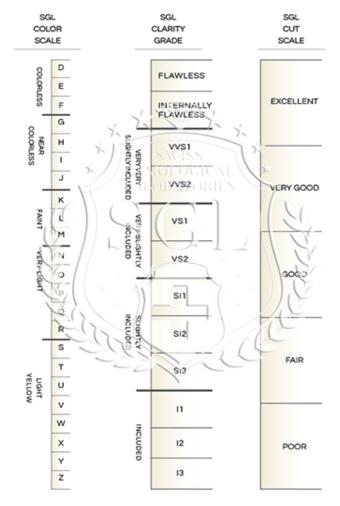

# Grading Results - SGL 4C's

| Carat Weight       | 1.75 CT           |
|--------------------|-------------------|
| Color Grade        | Fancy Vivid Green |
| Color Origin       | Treated           |
| Color Distribution | Ever              |
| Clarity Grade      | VS2               |
| Cut Grade          | Excellent         |
|                    |                   |

## **Additional Grading Characteristics**

| Polish       | Excellent               |
|--------------|-------------------------|
| Symmetry     | Excellent               |
| Girdle       | Medium - Slightly Thick |
| Fluorescence | Slight                  |