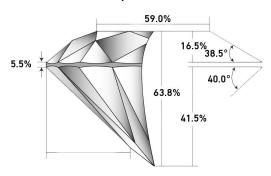

#### **Proportions**

Profile to actual proportions

SGL Report Number D9881395

Shape and Cutting Style Round Brilliant

Measurements 7.44 - 7.50 x 4.77 mm