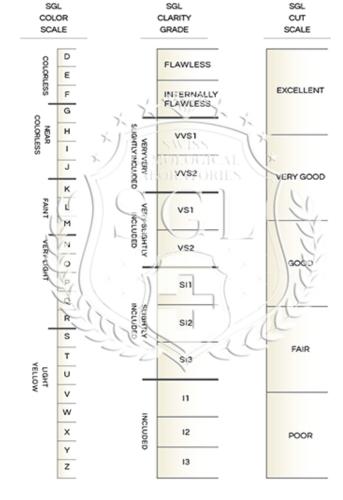

|  |

jewelry achieves Excellence in symmetry of proportions Tested and graded as mounting permits. Grades and weights might be approximate.

"LABORATORY GROWN DIAMOND" - is man-made but features the same optical and physical properties as a natural diamond including its chemical composition, refractive index 4Cs.

Estimated Retail Price: 1,800.00 \$



100% Diamond \*\*Conflict Free Diamond\*\*



ONLINE VERIFICATION AT WWW.SGLLABS.COM

The result documented in this report refer only to the diamond described and was obtained using techniques and equipment available to SGL at the time of examination. This report is not a guarantee or valuation. For additional information and important limitation and disclaimers, please visit SGLLABS.COM.



THE SECURITY FEATURES IN THIS DOCUMENT, INCLUDING THE HOLOGRAM, SECURITY SCREEN AND MICROPRINT LINE IN ADDITION TO THOSE NOT LISTED, EXCEED DOCUMENT SECURITY INDUSTRY GUIDELINES.