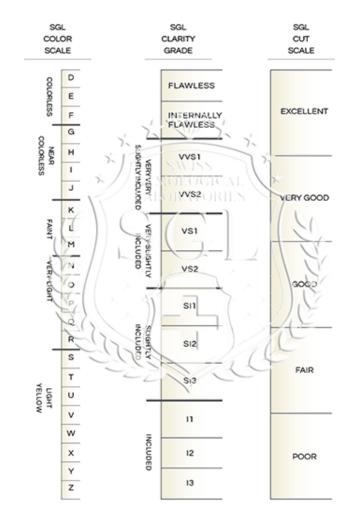

## GEMOLOGICAL REPORT

| February 06, 2022                                            | 1. REC. SEC. SEC. SEC. SEC. SEC. SEC. SEC. S                                                                                                                                                                                                                                                                                                                                                                                                                                                                                                                                                                                                                                                                                                                                                                                                                                                                                                                                                                                                                                                                                                                                                                                                                                                                                                                                                                                                                                                                                                                                                                                                                                                                                                                                                                                                                                                                                                                                                                                                                                                                                                                                                                                                                                                                                                                                                                                                                                         |
|--------------------------------------------------------------|--------------------------------------------------------------------------------------------------------------------------------------------------------------------------------------------------------------------------------------------------------------------------------------------------------------------------------------------------------------------------------------------------------------------------------------------------------------------------------------------------------------------------------------------------------------------------------------------------------------------------------------------------------------------------------------------------------------------------------------------------------------------------------------------------------------------------------------------------------------------------------------------------------------------------------------------------------------------------------------------------------------------------------------------------------------------------------------------------------------------------------------------------------------------------------------------------------------------------------------------------------------------------------------------------------------------------------------------------------------------------------------------------------------------------------------------------------------------------------------------------------------------------------------------------------------------------------------------------------------------------------------------------------------------------------------------------------------------------------------------------------------------------------------------------------------------------------------------------------------------------------------------------------------------------------------------------------------------------------------------------------------------------------------------------------------------------------------------------------------------------------------------------------------------------------------------------------------------------------------------------------------------------------------------------------------------------------------------------------------------------------------------------------------------------------------------------------------------------------------|
| Description                                                  | \$10, \$100, \$100, \$100, \$100, \$100, \$100, \$100, \$100, \$100, \$100, \$100, \$100, \$100, \$100, \$100, \$100, \$100, \$100, \$100, \$100, \$100, \$100, \$100, \$100, \$100, \$100, \$100, \$100, \$100, \$100, \$100, \$100, \$100, \$100, \$100, \$100, \$100, \$100, \$100, \$100, \$100, \$100, \$100, \$100, \$100, \$100, \$100, \$100, \$100, \$100, \$100, \$100, \$100, \$100, \$100, \$100, \$100, \$100, \$100, \$100, \$100, \$100, \$100, \$100, \$100, \$100, \$100, \$100, \$100, \$100, \$100, \$100, \$100, \$100, \$100, \$100, \$100, \$100, \$100, \$100, \$100, \$100, \$100, \$100, \$100, \$100, \$100, \$100, \$100, \$100, \$100, \$100, \$100, \$100, \$100, \$100, \$100, \$100, \$100, \$100, \$100, \$100, \$100, \$100, \$100, \$100, \$100, \$100, \$100, \$100, \$100, \$100, \$100, \$100, \$100, \$100, \$100, \$100, \$100, \$100, \$100, \$100, \$100, \$100, \$100, \$100, \$100, \$100, \$100, \$100, \$100, \$100, \$100, \$100, \$100, \$100, \$100, \$100, \$100, \$100, \$100, \$100, \$100, \$100, \$100, \$100, \$100, \$100, \$100, \$100, \$100, \$100, \$100, \$100, \$100, \$100, \$100, \$100, \$100, \$100, \$100, \$100, \$100, \$100, \$100, \$100, \$100, \$100, \$100, \$100, \$100, \$100, \$100, \$100, \$100, \$100, \$100, \$100, \$100, \$100, \$100, \$100, \$100, \$100, \$100, \$100, \$100, \$100, \$100, \$100, \$100, \$100, \$100, \$100, \$100, \$100, \$100, \$100, \$100, \$100, \$100, \$100, \$100, \$100, \$100, \$100, \$100, \$100, \$100, \$100, \$100, \$100, \$100, \$100, \$100, \$100, \$100, \$100, \$100, \$100, \$100, \$100, \$100, \$100, \$100, \$100, \$100, \$100, \$100, \$100, \$100, \$100, \$100, \$100, \$100, \$100, \$100, \$100, \$100, \$100, \$100, \$100, \$100, \$100, \$100, \$100, \$100, \$100, \$100, \$100, \$100, \$100, \$100, \$100, \$100, \$100, \$100, \$100, \$100, \$100, \$100, \$100, \$100, \$100, \$100, \$100, \$100, \$100, \$100, \$100, \$100, \$100, \$100, \$100, \$100, \$100, \$100, \$100, \$100, \$100, \$100, \$100, \$100, \$100, \$100, \$100, \$100, \$100, \$100, \$100, \$100, \$100, \$100, \$100, \$100, \$100, \$100, \$100, \$100, \$100, \$100, \$100, \$100, \$100, \$100, \$100, \$100, \$100, \$100, \$100, \$100, \$100, \$100, \$100, \$100, \$100, \$100, \$100, \$100, \$100, \$100, \$100, \$100, \$100, \$100, \$100, \$100, \$100, \$100, \$100, \$100, \$100, \$100, \$100, \$100, \$100, \$100, \$100, \$100, \$100, \$ |
| Description SGL Report Number                                | J9748843                                                                                                                                                                                                                                                                                                                                                                                                                                                                                                                                                                                                                                                                                                                                                                                                                                                                                                                                                                                                                                                                                                                                                                                                                                                                                                                                                                                                                                                                                                                                                                                                                                                                                                                                                                                                                                                                                                                                                                                                                                                                                                                                                                                                                                                                                                                                                                                                                                                                             |
| Type of jewelry                                              | Jewelry                                                                                                                                                                                                                                                                                                                                                                                                                                                                                                                                                                                                                                                                                                                                                                                                                                                                                                                                                                                                                                                                                                                                                                                                                                                                                                                                                                                                                                                                                                                                                                                                                                                                                                                                                                                                                                                                                                                                                                                                                                                                                                                                                                                                                                                                                                                                                                                                                                                                              |
| Material                                                     | "14" Karat Yellow Gold                                                                                                                                                                                                                                                                                                                                                                                                                                                                                                                                                                                                                                                                                                                                                                                                                                                                                                                                                                                                                                                                                                                                                                                                                                                                                                                                                                                                                                                                                                                                                                                                                                                                                                                                                                                                                                                                                                                                                                                                                                                                                                                                                                                                                                                                                                                                                                                                                                                               |
| Total Carat Weight                                           | 3.94 CT.                                                                                                                                                                                                                                                                                                                                                                                                                                                                                                                                                                                                                                                                                                                                                                                                                                                                                                                                                                                                                                                                                                                                                                                                                                                                                                                                                                                                                                                                                                                                                                                                                                                                                                                                                                                                                                                                                                                                                                                                                                                                                                                                                                                                                                                                                                                                                                                                                                                                             |
| Total Weight                                                 | 4.45 GR.                                                                                                                                                                                                                                                                                                                                                                                                                                                                                                                                                                                                                                                                                                                                                                                                                                                                                                                                                                                                                                                                                                                                                                                                                                                                                                                                                                                                                                                                                                                                                                                                                                                                                                                                                                                                                                                                                                                                                                                                                                                                                                                                                                                                                                                                                                                                                                                                                                                                             |
| Total Weight Stamp                                           | Tested                                                                                                                                                                                                                                                                                                                                                                                                                                                                                                                                                                                                                                                                                                                                                                                                                                                                                                                                                                                                                                                                                                                                                                                                                                                                                                                                                                                                                                                                                                                                                                                                                                                                                                                                                                                                                                                                                                                                                                                                                                                                                                                                                                                                                                                                                                                                                                                                                                                                               |
| Center Stone                                                 |                                                                                                                                                                                                                                                                                                                                                                                                                                                                                                                                                                                                                                                                                                                                                                                                                                                                                                                                                                                                                                                                                                                                                                                                                                                                                                                                                                                                                                                                                                                                                                                                                                                                                                                                                                                                                                                                                                                                                                                                                                                                                                                                                                                                                                                                                                                                                                                                                                                                                      |
| Stone Type                                                   | Natural Diamond                                                                                                                                                                                                                                                                                                                                                                                                                                                                                                                                                                                                                                                                                                                                                                                                                                                                                                                                                                                                                                                                                                                                                                                                                                                                                                                                                                                                                                                                                                                                                                                                                                                                                                                                                                                                                                                                                                                                                                                                                                                                                                                                                                                                                                                                                                                                                                                                                                                                      |
| Center Stone Stone Type Shape and Cutting Style Carat Weight | Pear                                                                                                                                                                                                                                                                                                                                                                                                                                                                                                                                                                                                                                                                                                                                                                                                                                                                                                                                                                                                                                                                                                                                                                                                                                                                                                                                                                                                                                                                                                                                                                                                                                                                                                                                                                                                                                                                                                                                                                                                                                                                                                                                                                                                                                                                                                                                                                                                                                                                                 |
| Carat Weight                                                 | 2.38 CT.                                                                                                                                                                                                                                                                                                                                                                                                                                                                                                                                                                                                                                                                                                                                                                                                                                                                                                                                                                                                                                                                                                                                                                                                                                                                                                                                                                                                                                                                                                                                                                                                                                                                                                                                                                                                                                                                                                                                                                                                                                                                                                                                                                                                                                                                                                                                                                                                                                                                             |
| Color Grade<br>Color Origin                                  | Fancy Brown                                                                                                                                                                                                                                                                                                                                                                                                                                                                                                                                                                                                                                                                                                                                                                                                                                                                                                                                                                                                                                                                                                                                                                                                                                                                                                                                                                                                                                                                                                                                                                                                                                                                                                                                                                                                                                                                                                                                                                                                                                                                                                                                                                                                                                                                                                                                                                                                                                                                          |
| Color Origin                                                 | Natural                                                                                                                                                                                                                                                                                                                                                                                                                                                                                                                                                                                                                                                                                                                                                                                                                                                                                                                                                                                                                                                                                                                                                                                                                                                                                                                                                                                                                                                                                                                                                                                                                                                                                                                                                                                                                                                                                                                                                                                                                                                                                                                                                                                                                                                                                                                                                                                                                                                                              |
| Color Distribution                                           | Even                                                                                                                                                                                                                                                                                                                                                                                                                                                                                                                                                                                                                                                                                                                                                                                                                                                                                                                                                                                                                                                                                                                                                                                                                                                                                                                                                                                                                                                                                                                                                                                                                                                                                                                                                                                                                                                                                                                                                                                                                                                                                                                                                                                                                                                                                                                                                                                                                                                                                 |
| Clarity Grade                                                | I1                                                                                                                                                                                                                                                                                                                                                                                                                                                                                                                                                                                                                                                                                                                                                                                                                                                                                                                                                                                                                                                                                                                                                                                                                                                                                                                                                                                                                                                                                                                                                                                                                                                                                                                                                                                                                                                                                                                                                                                                                                                                                                                                                                                                                                                                                                                                                                                                                                                                                   |
| Color Origin  Color Distribution  Clarity Grade  Cut Grade   | Very Good                                                                                                                                                                                                                                                                                                                                                                                                                                                                                                                                                                                                                                                                                                                                                                                                                                                                                                                                                                                                                                                                                                                                                                                                                                                                                                                                                                                                                                                                                                                                                                                                                                                                                                                                                                                                                                                                                                                                                                                                                                                                                                                                                                                                                                                                                                                                                                                                                                                                            |
| Side Stones                                                  |                                                                                                                                                                                                                                                                                                                                                                                                                                                                                                                                                                                                                                                                                                                                                                                                                                                                                                                                                                                                                                                                                                                                                                                                                                                                                                                                                                                                                                                                                                                                                                                                                                                                                                                                                                                                                                                                                                                                                                                                                                                                                                                                                                                                                                                                                                                                                                                                                                                                                      |
| Stone Type                                                   | Natural Diamond                                                                                                                                                                                                                                                                                                                                                                                                                                                                                                                                                                                                                                                                                                                                                                                                                                                                                                                                                                                                                                                                                                                                                                                                                                                                                                                                                                                                                                                                                                                                                                                                                                                                                                                                                                                                                                                                                                                                                                                                                                                                                                                                                                                                                                                                                                                                                                                                                                                                      |
| Shape and Cutting Style                                      | Round Brilliant                                                                                                                                                                                                                                                                                                                                                                                                                                                                                                                                                                                                                                                                                                                                                                                                                                                                                                                                                                                                                                                                                                                                                                                                                                                                                                                                                                                                                                                                                                                                                                                                                                                                                                                                                                                                                                                                                                                                                                                                                                                                                                                                                                                                                                                                                                                                                                                                                                                                      |
| Carat Weight                                                 | 78 Pieces / 1.56 CT.                                                                                                                                                                                                                                                                                                                                                                                                                                                                                                                                                                                                                                                                                                                                                                                                                                                                                                                                                                                                                                                                                                                                                                                                                                                                                                                                                                                                                                                                                                                                                                                                                                                                                                                                                                                                                                                                                                                                                                                                                                                                                                                                                                                                                                                                                                                                                                                                                                                                 |
| Color Grade                                                  | E - F                                                                                                                                                                                                                                                                                                                                                                                                                                                                                                                                                                                                                                                                                                                                                                                                                                                                                                                                                                                                                                                                                                                                                                                                                                                                                                                                                                                                                                                                                                                                                                                                                                                                                                                                                                                                                                                                                                                                                                                                                                                                                                                                                                                                                                                                                                                                                                                                                                                                                |
| Clarity Grade                                                | SI1                                                                                                                                                                                                                                                                                                                                                                                                                                                                                                                                                                                                                                                                                                                                                                                                                                                                                                                                                                                                                                                                                                                                                                                                                                                                                                                                                                                                                                                                                                                                                                                                                                                                                                                                                                                                                                                                                                                                                                                                                                                                                                                                                                                                                                                                                                                                                                                                                                                                                  |
| Cut Grade                                                    | Excellent - Very Good.                                                                                                                                                                                                                                                                                                                                                                                                                                                                                                                                                                                                                                                                                                                                                                                                                                                                                                                                                                                                                                                                                                                                                                                                                                                                                                                                                                                                                                                                                                                                                                                                                                                                                                                                                                                                                                                                                                                                                                                                                                                                                                                                                                                                                                                                                                                                                                                                                                                               |
| Comments                                                     |                                                                                                                                                                                                                                                                                                                                                                                                                                                                                                                                                                                                                                                                                                                                                                                                                                                                                                                                                                                                                                                                                                                                                                                                                                                                                                                                                                                                                                                                                                                                                                                                                                                                                                                                                                                                                                                                                                                                                                                                                                                                                                                                                                                                                                                                                                                                                                                                                                                                                      |